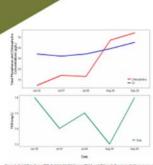

Average bestild depth to 1928 visit 2.50 m, standings gazathis tube or mentangsha, or medicately products. Pigure 13. A manimum bestild depth of 8.50 m was recarded on Jone 2, but decreased applicately were the standard of the sampling closure. Shown that sharingship of bestile were in the entiriplic are hyporreduplists only on all had not campling closure. Showned that have nather sharing was associated with high slight bostoms as counter average gazarred.