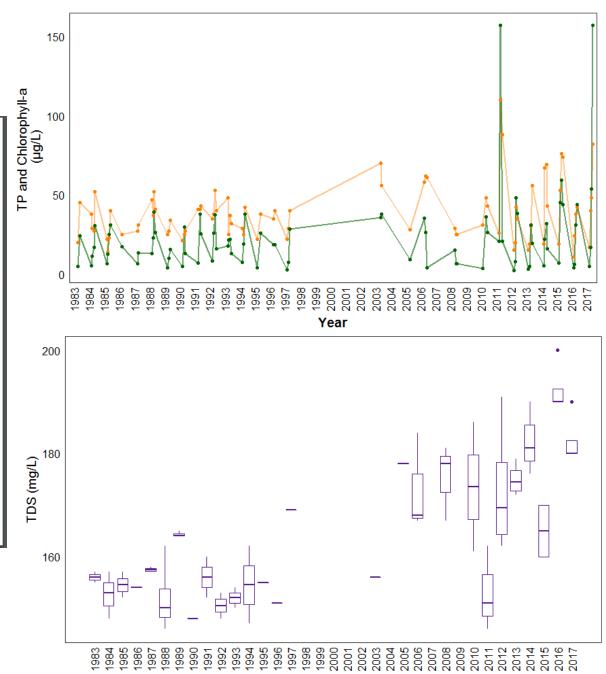

Paper > Total Phospharus (TP), Total Spitchel Strouger (TSS), and Chieraph, the concretication constant