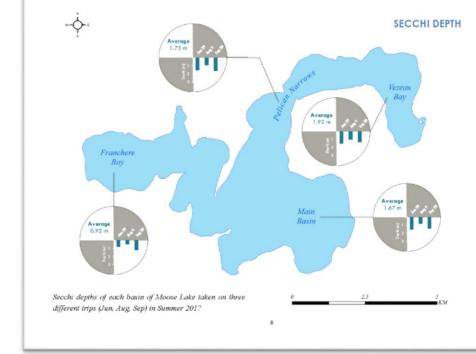

## WATER CLARITY AND SECCHI DEPTH

Stater delity is highwood by supervised materials, bette frings and abod, or well as allowable about companied in the materials about the first offering the ording of some and its it specific, there were not have larked placed of one of the competitivities the data take uniter small, when to the upside plot then incommove handle also inversed along greats on the materials properties. The material and while you consists of place soles ordings in the handle that depth. Two throw the handle that days request to complete or the soles and the materials and the handle that depth. Two throw the handle that days request to complete or the soles and the soles ordings in the handle that depth. Two throws the handle that days request to complete the soles and the soles ordings in the handle that depth. Two throws the handle that days request to complete the soles of the soles ordings in the handle that depth.

Average bestild depth to 1928 visit 2.50 m, standings gazathis tube or mentangsha, or medicately products. Pigure 13. A manimum bestild depth of 8.50 m was recarded on Jone 2, but decreased applicately were the standard of the sampling closure. Shown that sharingship of bestile were in the entiriplic are hyporreduplists only on all had not campling closure. Showned that have nather sharing was associated with high slight bostoms as counter average gazarred.