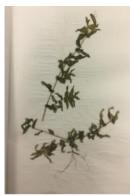

## **REFINED STUDIES**

Pondweed spp.
Possibly Sheathing Pondweed
Stuckenia vaginata

Richardson's Pondweed Potamogeton richardsonii

Northern Milfoil Myriophyllum sibiricum

Arrowhead Saggitaria latifolia

**Lily spp.** Nuphar spp.

Sago Pondweed Stuckenia pectinata

Small Leaf Pondweed Potamogeton pusillus

Bladderwort Utricularia spp.

Spiral Ditchgrass Ruppia cirrhosa

Variable-Leaf Watermilfoil? Northern Milfoil?

White Stem Pondweed

Snipe Lake - MPWA