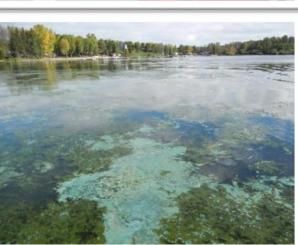

## WATER CLARITY AND SECCHI DEPTH

Stater delity is highwood by supervised materials, bette frings and abod, or well as allowable about companied in the materials about the first offering the ording of some and its it specific, there were not have larked placed of one of the competitivities the data take uniter small, when to the upside plot then incommove handle also inversed along greats on the materials properties. The material and while you consists of place soles ordings in the handle that depth. Two throw the handle that days request to complete or the soles and the materials and the handle that depth. Two throw the handle that days request to complete or the soles and the soles ordings in the handle that depth. Two throws the handle that days request to complete the soles and the soles ordings in the handle that depth. Two throws the handle that days request to complete the soles of the soles ordings in the handle that depth.

Average bestild depth to 1928 visit 2.50 m, standings gazathis tube or mentangsha, or medicately products. Pigure 13. A manimum bestild depth of 8.50 m was recarded on Jone 2, but decreased applicately were the standard of the sampling closure. Shown that sharingship of bestile were in the entiriplic are hyporreduplists only on all had not campling closure. Showned that have nather sharing was associated with high slight bostoms as counter average gazarred.