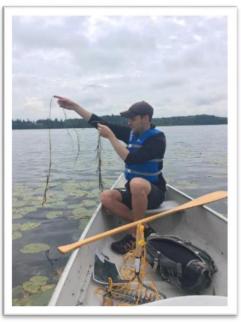

## **REFINED STUDIES**

Pondweed spp.
Possibly Sheathing Pondweed
Stuckenia vaginata

Richardson's Pondweed Potamogeton richardsonii

Northern Milfoil Myriophyllum sibiricum

Arrowhead Saggitaria latifolia

**Lily spp.** Nuphar spp.

Sago Pondweed Stuckenia pectinata

Small Leaf Pondweed Potamogeton pusillus

Bladderwort Utricularia spp.

Spiral Ditchgrass Ruppia cirrhosa

Variable-Leaf Watermilfoil? Northern Milfoil?

White Stem Pondweed

Snipe Lake - MPWA