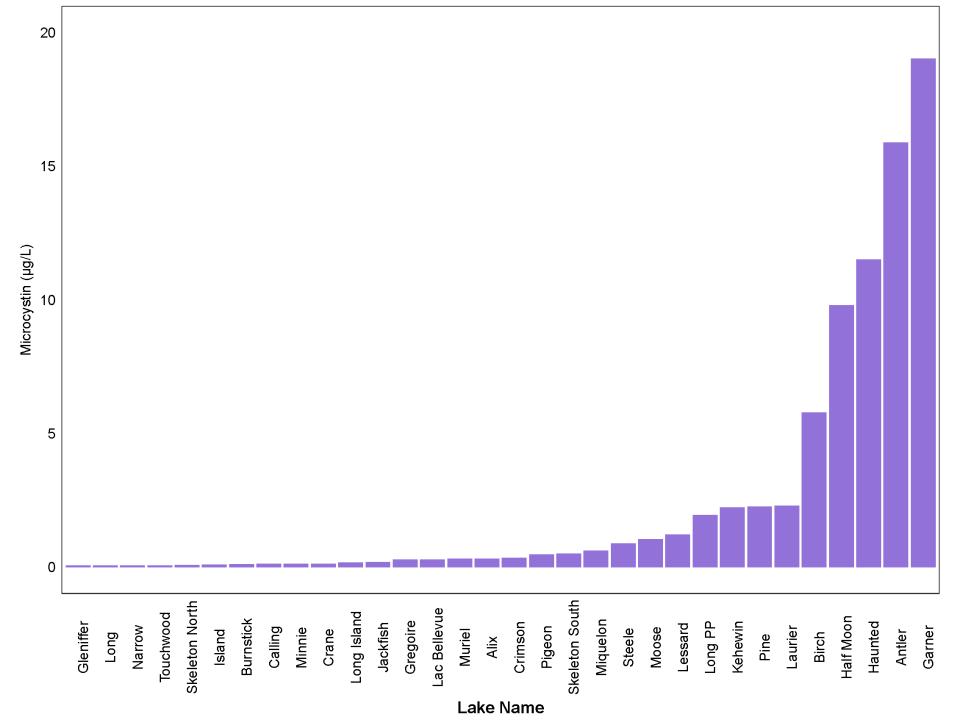

### MICROCYSTIN

Althoughting are fooling produced by quantitatives (filting green algor) which, when Regarded, one causes assert from desiring, filting produced and produced of produced and which are constraint a latent, evel are shought to do the one of the most convenient quantitatives for instruction and an area of the reson convenient quantitatives for instructions are sent of the area convenient quantitatives for instructions are sent of the suit.