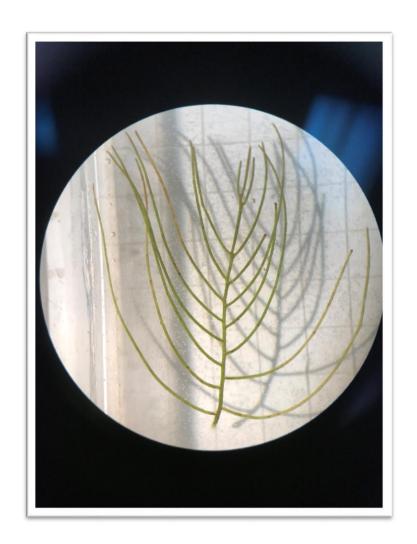

## **REFINED STUDIES**

Pondweed spp.
Possibly Sheathing Pondweed
Stuckenia vaginata

Richardson's Pondweed Potamogeton richardsonii

Northern Milfoil Myriophyllum sibiricum

Arrowhead Saggitaria latifolia

**Lily spp.** Nuphar spp.

Sago Pondweed Stuckenia pectinata

Small Leaf Pondweed Potamogeton pusillus

Bladderwort Utricularia spp.

Spiral Ditchgrass Ruppia cirrhosa

Variable-Leaf Watermilfoil? Northern Milfoil?

White Stem Pondweed

Snipe Lake - MPWA