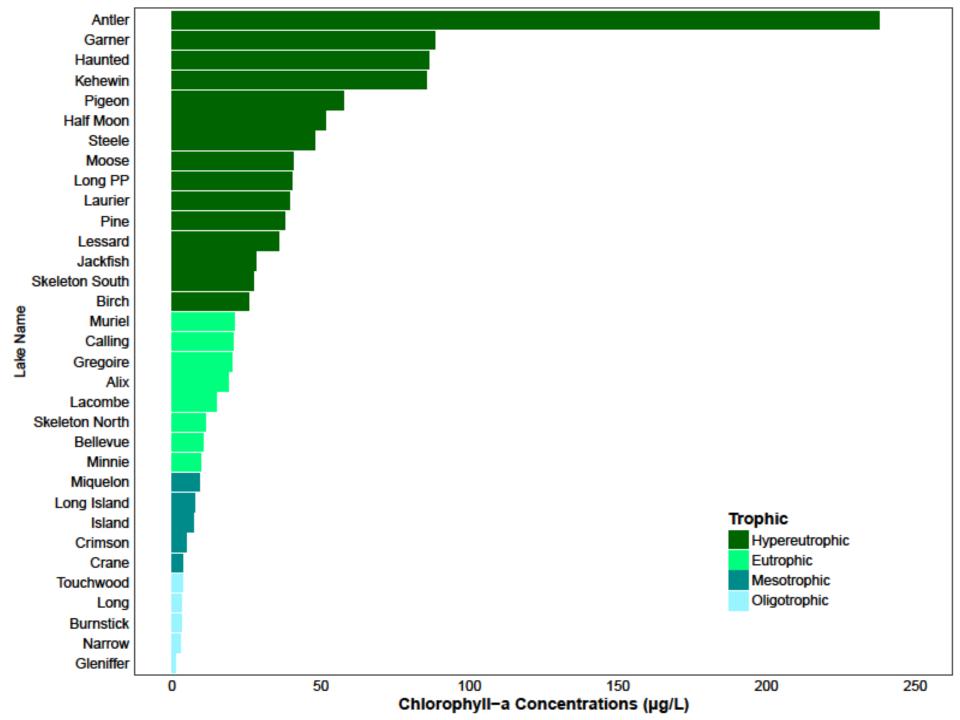

Paper > Total Phospharus (TP), Total Spitchel Strouger (TSS), and Chieraph, the concretication constant