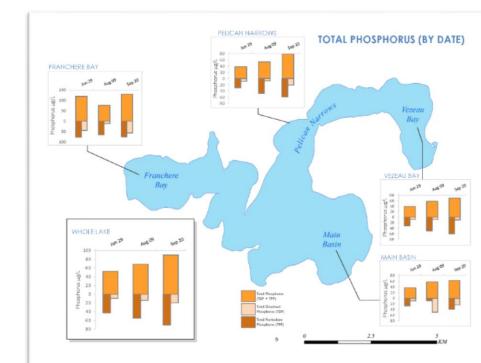

Paper > Total Phospharus (TP), Total Spitchel Strouger (TSS), and Chieraph, the concretication constant