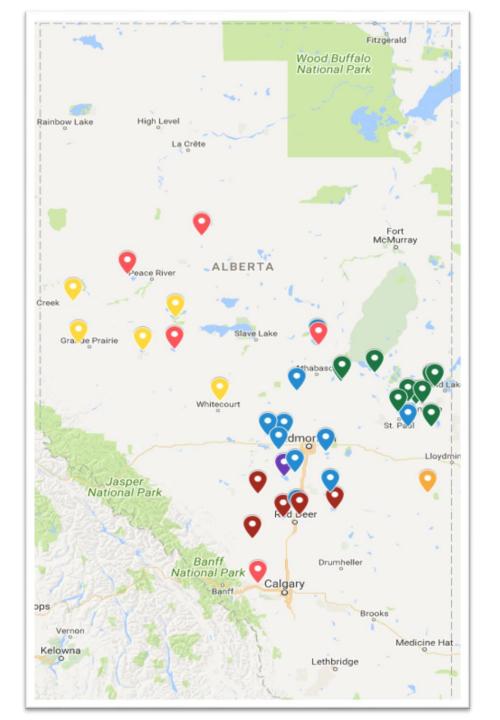

**LAKE SELECTION CRITERIA** 

ADDING YOUR LAKE TO LAKEWATCH

- 10 Base Lakes
- 5 Parks Lakes
- 10 LICA
- 5 RDRWA
- 1 PLWA
- 1 MD Wainwright
- 5 LakeKeepers

**PROFILE** 

**COMPOSITE** 

Addish Lake water temperatures welled throughout the summer ("Baze 3al, A medinum temperature of 23-27", sociobereed on sky 26, and his featerable 15, the entire water column and approximately left. Column the moderate deputh of additional lake, it never results had fill thermal stratification it was weakly stratified during the warmest visits on lake? and Akly 26.