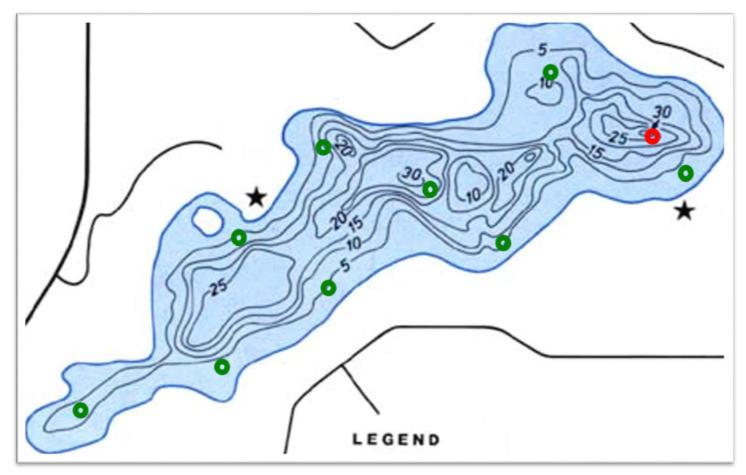

### WATER TEMPERATURE AND DISSOLVED OXYGEN

Uniter lemperature and dissolved angine profiles in the water culum can provide information on quality and fifth histitus. The depth of the thermactive is important to determine the depth in the wind dissolved angine from the surface can be intend. Please refer to the end of this report for description contacted the second contact of the second contact of the second of the second for the contact of the second co