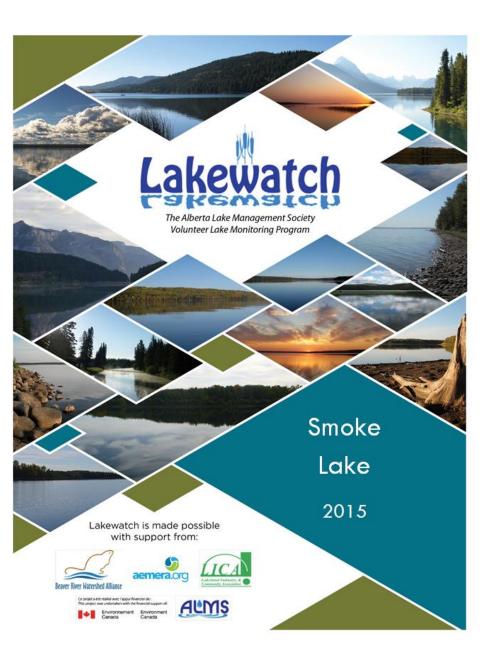

**LAKE SELECTION CRITERIA** 

ADDING YOUR LAKE TO LAKEWATCH

- 10 Base Lakes
- 5 Parks Lakes
- 10 LICA
- 5 RDRWA
- 1 PLWA
- 1 MD Wainwright
- 5 LakeKeepers

**PROFILE** 

**COMPOSITE** 

Addish Lake water temperatures welled throughout the summer ("Baze 3al, A medinum temperature of 23-27", sociobereed on sky 26, and his featerable 15, the entire water column and approximately left. Column the moderate deputh of additional lake, it never results had fill thermal stratification it was weakly stratified during the warmest visits on lake? and Akly 26.

Unlike take reconsisted and magnetized at the cultiver throughout the summers, consuming above the Constains council for enviewers of the indevinence graduations of its rings in the interaction of plays as it. (Figure 36), latchish reached enode conditions in the bestom on Are 2, July 7 and July 38, but shadflusten assistated down by August. Assists could be due to the expensions of almospheric origins from the service by way of the results possible, and in the play that for the payment, the late was accommodification of the late of the properties of the properties of the payment, the late was accommodification of the late of the plays the player of the payment of the payment of the play and accommodification of the player.

Pigare 3 – a) Temperature (°C) and b) closelved a over the course of the summer of 2010.

### WATER TEMPERATURE AND DISSOLVED OXYGEN

Uniter lemperature and dissolved angine profiles in the water culum can provide information on quality and fifth histitus. The depth of the thermactive is important to determine the depth in the wind dissolved angine from the surface can be intend. Please refer to the end of this report for description contacted the second contact of the second contact of the second of the second for the contact of the second co