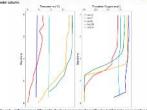

Paper > Total Phospharus (TP), Total Spitchel Strouger (TSS), and Chieraph, the concretication constant

## WATER CLARITY AND SECCHI DEPTH

Stater delity is highwood by supervised materials, bette frings and abod, or well as allowable about companied in the materials about the first offering the ording of some and its it specific, there were not have larked placed of one of the competitivities the data take uniter small, when to the upside plot then incommove handle also inversed along greats on the materials properties. The material and while you consists of place soles ordings in the handle that depth. Two throw the handle that days request to complete or the soles and the materials and the handle that depth. Two throw the handle that days request to complete or the soles and the soles ordings in the handle that depth. Two throws the handle that days request to complete the soles and the soles ordings in the handle that depth. Two throws the handle that days request to complete the soles of the soles ordings in the handle that depth.

Average bestild depth to 1928 visit 2.50 m, standings gazathis tube or mentangsha, or medicately products. Pigure 13. A manimum bestild depth of 8.50 m was recarded on Jone 2, but decreased applicately were the standard of the sampling closure. Shown that sharingship of bestile were in the entiriplic are hyporreduplists only on all had not campling closure. Showned that have nather sharing was associated with high slight bostoms as counter average gazarred.