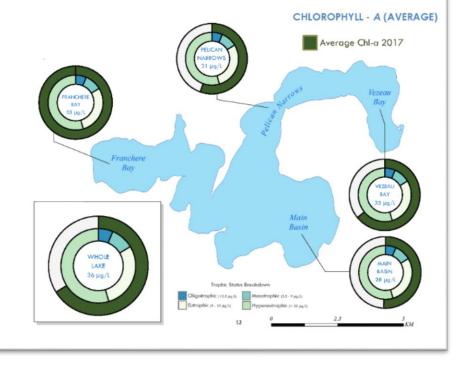

### MICROCYSTIN

Althoughting are fooling produced by quantitatives (filting green algor) which, when Regarded, one causes assert from desiring, filting produced and produced of produced and which are constraint a latent, evel are shought to do the one of the most convenient quantitatives for instruction and an area of the reson convenient quantitatives for instructions are sent of the area convenient quantitatives for instructions are sent of the suit.